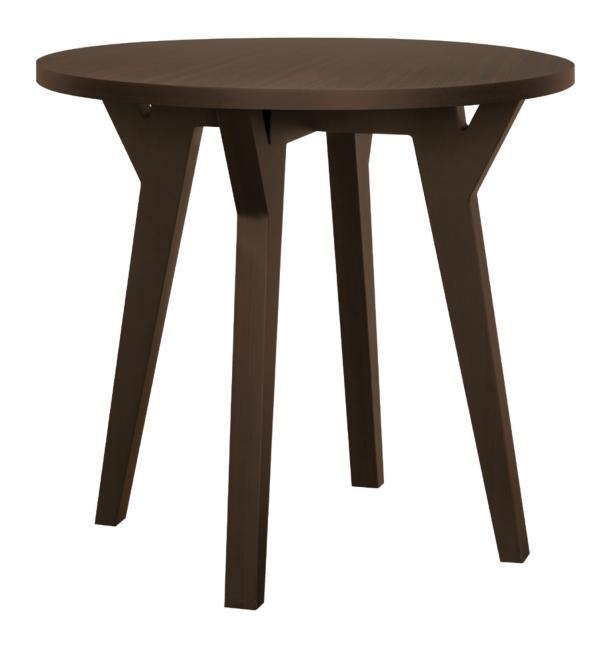

## Occasional Tables

The Almese is a warm modern collection of occasional tables. The versatile design is at home in common areas, lounges and resident rooms. These tables feature a ¾" top with a sleek self-edged edge banding profile. As an additional design feature, the custom legs are set with an angled faux support piece. The Almese collection includes a coffee and end table.

Model: ALMTBLA1 23.5W 23.5D 24H